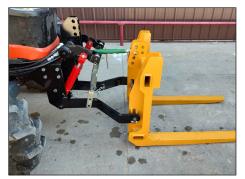

## Gillison's Variety Fabrication, Inc.

## **GVF 8150 FRONT 3 PT HITCH** CAT II

• 1500 lbs lift capacity cat 11

• The design is similar to most rear hitches. The hitch has a rockshaft to lock both sides together to make sure it lifts evenly.

• Features adjustable lift tie rods that connect to the rockshaft so the implement can be leveled.

• Ball sockets allow the arms to move in and out for easy hook up or if the implement does not have cat II standard mounting.

• There are multiple holes for the top link to ensure that correct geometry is achievable.

- 24" of lift height
- Gravity down operation
- Adjustable sway bars





## Unmatched Versatility & Dependability