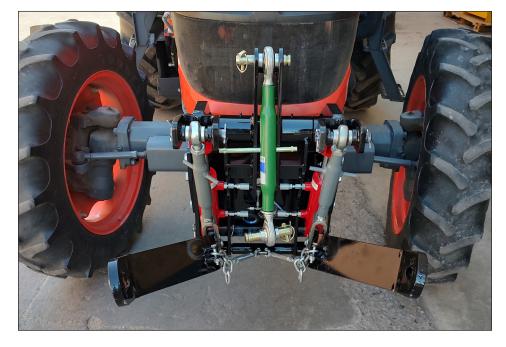

## **GVF 8150 FRONT 3 PT HITCH** CAT II

• 1500 lbs lift capacity cat 11

• The design is similar to most rear hitches. The hitch has a rockshaft to lock both sides together to make sure it lifts evenly.

• Features adjustable lift tie rods that connect to the rockshaft so the implement can be leveled.

• Ball sockets allow the arms to move in and out for easy hook up or if the implement does not have cat II standard mounting.

• There are multiple holes for the top link to ensure that correct geometry is achievable.

- 24" of lift height
- Gravity down operation
- Adjustable sway bars