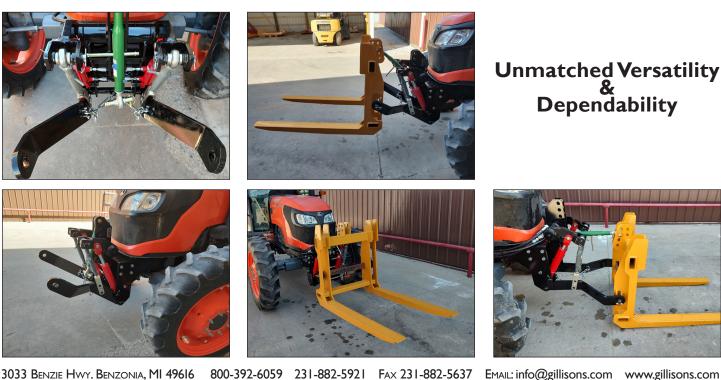

## Gillison's Variety Fabrication, Inc.

## **GVF 8150 FRONT 3 PT HITCH** CAT II

• 1500 lbs lift capacity cat 11

• The design is similar to most rear hitches. The hitch has a rockshaft to lock both sides together to make sure it lifts evenly.

• Features adjustable lift tie rods that connect to the rockshaft so the implement can be leveled.

• Ball sockets allow the arms to move in and out for easy hook up or if the implement does not have cat II standard mounting.

• There are multiple holes for the top link to ensure that correct geometry is achievable.

- 24" of lift height
- Gravity down operation
- Adjustable sway bars





## Unmatched Versatility & Dependability