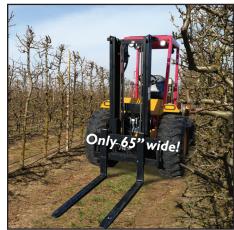

- Only 65" wide!
- Tight turning radius, 15° tighter than our previous model.
- Kohler, Tier IV, Turbo Diesel Engine
- · 4 wheel drive
- See through mast
- 42" carriage with 6 rollers
- 8" side shift in carriage
- Independent power assisted braking which allows operator to use the brakes for turning and decreases pedal effort required for braking which results in better performance and less operator fatigue.
- Hood flips up 90° & side panels easily remove for servicing.
- 4 flood lights 2 front, 2 rear
- LED direction indicator lights
- · LED warning flasher lights
- Backup alarm
- Horn
- SMV emblem
- Tilt and telescoping steering column
- Suspension seat
- Engine pre-cleaner
- Grid heater for cold start
- Down exhaust
- Rear view mirror
- · 4 section hydraulic valve
- · Painted with high quality urethane paint

Options:

- Rear fenders
- Warning beacon Transmission brake
- Bin clamp
- · Load backrest
- Bin dumper
- Soft ride kit

| Specifications                  |                                                     | Drawing<br>Reference<br>Number | GVF<br>4000 |
|---------------------------------|-----------------------------------------------------|--------------------------------|-------------|
| Overall length (without forks)  |                                                     | I                              | 10' 8"      |
| Overall width                   |                                                     | 2                              | 65"         |
| Wheel base                      |                                                     | 3                              | 72"         |
| Height to top overhead guard    |                                                     | 4                              | 90"         |
| Clearance under counterweight   |                                                     | 5                              | 16.5"       |
| Transmission clearance          |                                                     | 6                              | 12"         |
| Clearance under mast            |                                                     | 7                              | 12"         |
| Weight                          |                                                     |                                | 9,100 lbs.  |
| Lift capacity @ 24" load center |                                                     |                                | 4,000 lbs.  |
| Mast tilt forward               |                                                     |                                | 20°         |
| Mast tilt rearward              |                                                     |                                | II°         |
| Mast side shift                 |                                                     |                                | 8"          |
| Outside turning radius          |                                                     |                                | 8.5'        |
| Standard lift height            |                                                     |                                | 10'         |
| Travel speed                    |                                                     |                                | 20 MPH      |
| Tire Size                       | Drive: 15-19.5<br>Steer: 10-16.5                    |                                |             |
| Steering                        | Load sense power steering<br>2.5 turns lock to lock |                                |             |