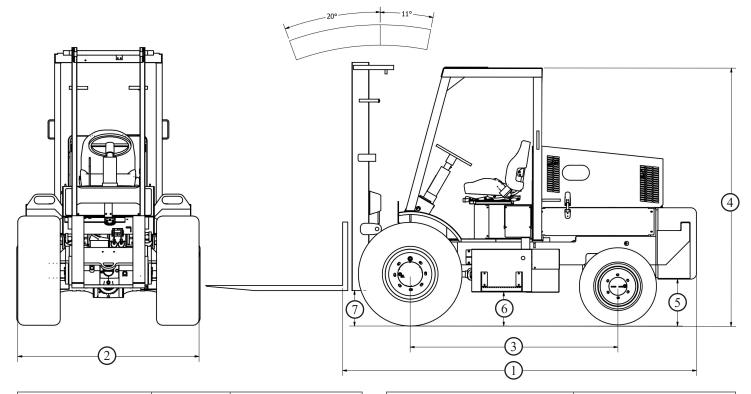

Options:

- Rear fenders
- Warning beacon Transmission brake
- Bin clamp
- · Load backrest
- Bin dumper
- Soft ride kit

| Specifications                  |                                                     | Drawing<br>Reference<br>Number | GVF<br>4000 |
|---------------------------------|-----------------------------------------------------|--------------------------------|-------------|
| Overall length (without forks)  |                                                     | I                              | 10' 8"      |
| Overall width                   |                                                     | 2                              | 65"         |
| Wheel base                      |                                                     | 3                              | 72"         |
| Height to top overhead guard    |                                                     | 4                              | 90"         |
| Clearance under counterweight   |                                                     | 5                              | 16.5"       |
| Transmission clearance          |                                                     | 6                              | 12"         |
| Clearance under mast            |                                                     | 7                              | 12"         |
| Weight                          |                                                     |                                | 9,100 lbs.  |
| Lift capacity @ 24" load center |                                                     |                                | 4,000 lbs.  |
| Mast tilt forward               |                                                     |                                | 20°         |
| Mast tilt rearward              |                                                     |                                | II°         |
| Mast side shift                 |                                                     |                                | 8"          |
| Outside turning radius          |                                                     |                                | 8.5'        |
| Standard lift height            |                                                     |                                | 10'         |
| Travel speed                    |                                                     |                                | 20 MPH      |
| Tire Size                       | Drive: 15-19.5<br>Steer: 10-16.5                    |                                |             |
| Steering                        | Load sense power steering<br>2.5 turns lock to lock |                                |             |