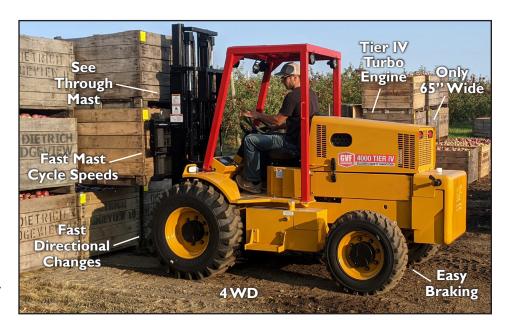

## **GVF 4000** ROUGH TERRAIN FORKLIFT

The GVF 4000 forklift is a compact, fast machine designed for working in narrow rows and tight spaces. It's rugged and operates smoothly. It's small - yet it has all of the features, power and speed of the larger GVF lifts.

- Only 65" wide!
- Tight turning radius, 15° tighter than our previous model.
- Kohler, Tier IV, Turbo Diesel Engine
- · 4 wheel drive
- See through mast
- 42" carriage with 6 rollers
- 8" side shift in carriage
- Independent power assisted braking which allows operator to use the brakes for turning and decreases pedal effort required for braking which results in better performance and less operator fatigue.
- Hood flips up 90° & side panels easily remove for servicing.
- 4 flood lights 2 front, 2 rear
- LED direction indicator lights
- · LED warning flasher lights
- Backup alarm
- Horn
- SMV emblem
- Tilt and telescoping steering column
- Suspension seat
- Engine pre-cleaner
- Grid heater for cold start
- Down exhaust
- Rear view mirror
- · 4 section hydraulic valve
- · Painted with high quality urethane paint

Options:

- Rear fenders
- Warning beacon Transmission brake
- Bin clamp
- · Load backrest
- Bin dumper
- Soft ride kit

| Specifications                  |                                                     | Drawing<br>Reference<br>Number | GVF<br>4000 |
|---------------------------------|-----------------------------------------------------|--------------------------------|-------------|
| Overall length (without forks)  |                                                     | I                              | 10' 8"      |
| Overall width                   |                                                     | 2                              | 65"         |
| Wheel base                      |                                                     | 3                              | 72"         |
| Height to top overhead guard    |                                                     | 4                              | 90"         |
| Clearance under counterweight   |                                                     | 5                              | 16.5"       |
| Transmission clearance          |                                                     | 6                              | 12"         |
| Clearance under mast            |                                                     | 7                              | 12"         |
| Weight                          |                                                     |                                | 9,100 lbs.  |
| Lift capacity @ 24" load center |                                                     |                                | 4,000 lbs.  |
| Mast tilt forward               |                                                     |                                | 20°         |
| Mast tilt rearward              |                                                     |                                | II°         |
| Mast side shift                 |                                                     |                                | 8"          |
| Outside turning radius          |                                                     |                                | 8.5'        |
| Standard lift height            |                                                     |                                | 10'         |
| Travel speed                    |                                                     |                                | 20 MPH      |
| Tire Size                       | Drive: 15-19.5<br>Steer: 10-16.5                    |                                |             |
| Steering                        | Load sense power steering<br>2.5 turns lock to lock |                                |             |