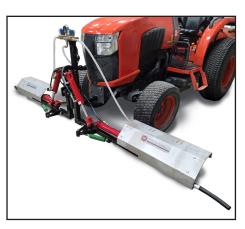

## GVF 7500 Front Mount Double Weed Spray Boom

- Heavy tubular steel construction
- Ground wheel to maintain proper application height
- Nozzles are completely visible from operator's seat
- Designed to work in 16' to 22' row spacing
- Application rates up to 7 miles per hour
- Designed to spray two complete rows at once
- Each nozzle can be adjusted from 4' to 10' pattern
- Adjustable booms allow tractor to travel in the center of the row
- Options:
  - Hydraulic telescoping of booms.
  - Manual on off control valves with master valve
  - Electric valve kits and controls
  - GVF 7510 front mount single spray boom (1-side only)
  - GVF 7600 500-gallon trailer sprayer with walking beam axle