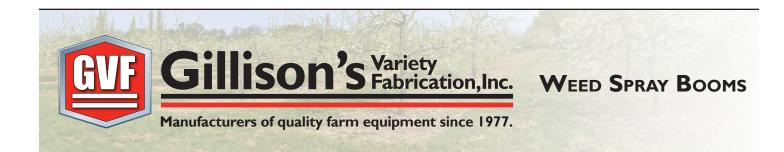

## GVF 7001 Narrow, Covered Dual Weed Spray Boom

- Heavy tubular steel construction
- Designed to work in 10' to 12' row spacing, 40" spray pattern
- Designed to spray two complete rows at once
- Adjustable booms allow tractor to travel in the center of the row
- l' hydraulic adjustment per side
- Includes in, out & lift cylinders
- Does not include valving or controls
- Options:
  - Electric valve kits and controls
  - GVF 7001S front mount single spray boom (1-side only)