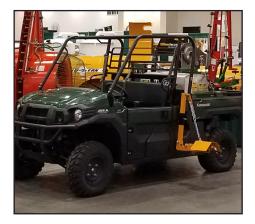

GVF 7500N-UTV Spray Boom, Narrow For UTV, I-Sided

GVF 7400 Trunk Spray Boom

GVF 7500N NARROW DOUBLE WEED SPRAY BOOM