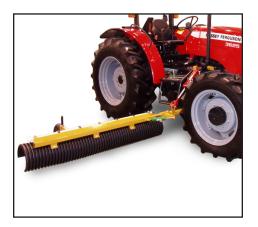

## GVF 7505 Dual Front Mount Covered Weed Spray Boom

- 21' max width, 9' min width
- 7' of hydraulic adjustment
- Manual adjust also to reach maximum width
- Break away protection on each side
- Hydraulic lift
- I caster wheel per side
- I small offset nozzle on the end
- 2 nozzles that can be shut off
- Covered application area to minimize material drift
- Heavy tubular steel construction.
- On & off spray valves are not figured into the price
- 4 hydraulic remotes required or can choose to add a valves if needed
- Options:
  - Electric valve kits and controls