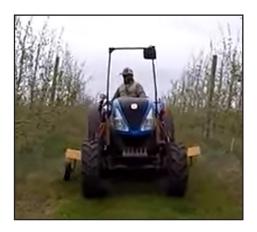

## GVF 7001 Narrow, Covered Dual Weed Spray Boom

- Heavy tubular steel construction
- Designed to work in 10' to 12' row spacing, 40" spray pattern
- Designed to spray two complete rows at once
- Adjustable booms allow tractor to travel in the center of the row
- l' hydraulic adjustment per side
- Includes in, out & lift cylinders
- Does not include valving or controls
- Options:
  - Electric valve kits and controls
  - GVF 7001S front mount single spray boom (1-side only)