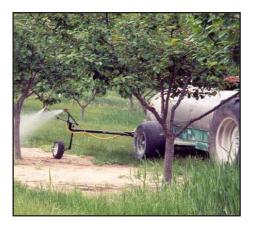

## GVF 7500 Front Mount Double Weed Spray Boom

- Heavy tubular steel construction
- Ground wheel to maintain proper application height
- Nozzles are completely visible from operator's seat
- Designed to work in 16' to 22' row spacing
- Application rates up to 7 miles per hour
- Designed to spray two complete rows at once
- Each nozzle can be adjusted from 4' to 10' pattern
- Adjustable booms allow tractor to travel in the center of the row
- Options:
  - Hydraulic telescoping of booms.
  - Manual on off control valves with master valve
  - Electric valve kits and controls
  - GVF 7510 front mount single spray boom (1-side only)
  - GVF 7600 500-gallon trailer sprayer with walking beam axle