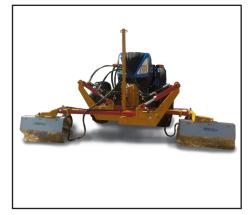

GVF 7500N-UTV Spray Boom, Narrow For UTV, I-Sided

GVF 7400 Trunk Spray Boom

GVF 7500N NARROW DOUBLE WEED SPRAY BOOM