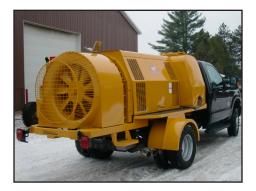

## **GVF 1900** TRUCK MOUNTED ENGINE DRIVE SPRAYER

GVFTruck Mounted Engine Drive Sprayer provides enough air to penetrate the most dense foliage and the tallest trees to get the coverage required. GVF 1900 offers all the performance, features and quality to get the job done right the first time.

- 300 gallon stainless steel tank.
- Mechanical agitation, hydraulic driven.
- · Low profile; matches truck cab height and width.
- Steel frame painted with high quality epoxy primer and urethane paint.
- · All sheet metal is stainless steel including the blower housing.
- 85 hp, 4 cylinder turbo charged diesel engine.
- Paraflex drive coupling.
- All controls in the cab are remote controlled.
- 33" Rears blower housing.
- Electric fan clutch.
- Electric pump clutch.
- Rears centrifugal pump.
- Electric/hydraulic controlled valves; bypass, RH and LH.
- Large 35 gallon fuel tank with electric fuel level sender.
- Options:
- GVF Sonic Spray economic spraying system.
- Lights