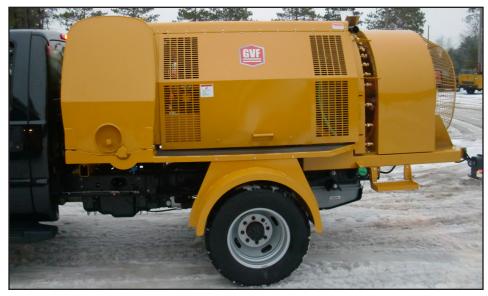

## **GVF 1900** TRUCK MOUNTED ENGINE DRIVE SPRAYER

GVFTruck Mounted Engine Drive Sprayer provides enough air to penetrate the most dense foliage and the tallest trees to get the coverage required. GVF 1900 offers all the performance, features and quality to get the job done right the first time.

- 300 gallon stainless steel tank.
- Mechanical agitation, hydraulic driven.
- · Low profile; matches truck cab height and width.
- Steel frame painted with high quality epoxy primer and urethane paint.
- · All sheet metal is stainless steel including the blower housing.
- 85 hp, 4 cylinder turbo charged diesel engine.
- Paraflex drive coupling.
- All controls in the cab are remote controlled.
- 33" Rears blower housing.
- Electric fan clutch.
- Electric pump clutch.
- Rears centrifugal pump.
- Electric/hydraulic controlled valves; bypass, RH and LH.
- Large 35 gallon fuel tank with electric fuel level sender.
- Options:
- GVF Sonic Spray economic spraying system.
- Lights