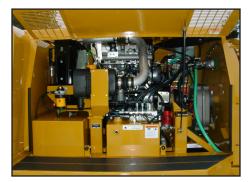

- 300 gallon stainless steel tank.
- Mechanical agitation, hydraulic driven.
- · Low profile; matches truck cab height and width.
- Steel frame painted with high quality epoxy primer and urethane paint.
- · All sheet metal is stainless steel including the blower housing.
- 85 hp, 4 cylinder turbo charged diesel engine.
- Paraflex drive coupling.
- All controls in the cab are remote controlled.
- 33" Rears blower housing.
- Electric fan clutch.
- Electric pump clutch.
- Rears centrifugal pump.
- Electric/hydraulic controlled valves; bypass, RH and LH.
- Large 35 gallon fuel tank with electric fuel level sender.
- Options:
- GVF Sonic Spray economic spraying system.
- Lights